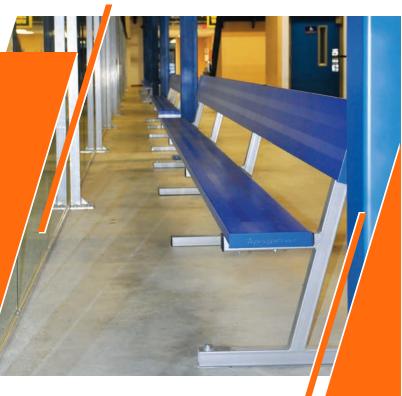

## **SPECIFICATIONS**

Sturdy rust-resistant aluminum bench for athletic fields, public parks, and sport complexes that will provide years of use for your team or league.

Constructed of 10" wide anodized aluminum non-skid seat planks and backrests with 2" square heavy-duty rust-resistant steel legs for a strong, stable base.

Player Benches installation choices include portable, in-ground, or surface mount. Available in 7.5', 15', 21' and 27' lengths.

Bleachers include dual braces and rear stabilizing bars for increased strength with galvanized steel understructure. Available in 7.5', 15', 21' and 27' lengths in 2, 3 and 4 row configurations.